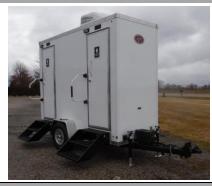

# Fortress Elite 2.0 Restroom Trailer # 1467

#### **Trailer Specifications**

120"x48" H/D Undercoated Steel Frame

2 5/16 Hitch

5,000lb Torsion Axle W/Brakes

15" Radial Tires W/ 6 Hole Aluminum Wheels

(4) 5000# Pipe Mount Leveling Jacks

Approx. 200 Gallon Waste Tank

7 Way Plug and Break Away Cable

DOT Safety and LED Exterior Lights

Switched Porch Light @ Each Entry Door

Interchangeable Gender Indicators

Rain Gutter over Each Entry Door

Seamless Aluminum Roof

FRP Laminated Exterior -White