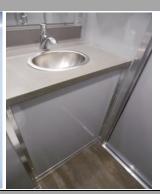

## **Interior Specifications**

Smooth Wall --Gray

Aluminum Trim

Smooth Fiberglass Ceiling Surface --White

H/D Linoleum-Flatirons

Corian Solid Surface Counter Tops -- Silt

Stainless Steel Sinks / Chrome fixtures

Metered Faucets

China Foot Flush Stools / Waterless Urinals -- White

LED Recessed Ceiling Lights

Safety Backed Glass Mirror (1 per side)

Fresh Water System (Tank Size is 100 gallons)

On Demand Water Pump