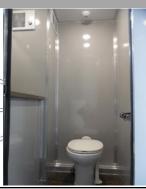

Metered Faucets

China Foot Flush Stools / Waterless Urinals -- White

LED Recessed Ceiling Lights

Safety Backed Glass Mirror (1 per side)

Fresh Water System (Tank Size is 100 gallons)

On Demand Water Pump