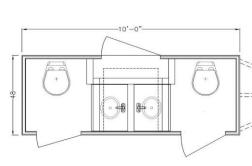

## Standard Equipment / Specifications

## **Interior Specifications**

Smooth Wall --Gray

Aluminum Trim

Smooth Fiberglass Ceiling Surface --White

H/D Linoleum-Flatirons

Corian Solid Surface Counter Tops -- Silt

Stainless Steel Sinks / Chrome fixtures

Metered Faucets

China Foot Flush Stools / Waterless Urinals -- White

LED Recessed Ceiling Lights

Safety Backed Glass Mirror (1 per side)

Fresh Water System (Tank Size is 100 gallons)

On Demand Water Pump